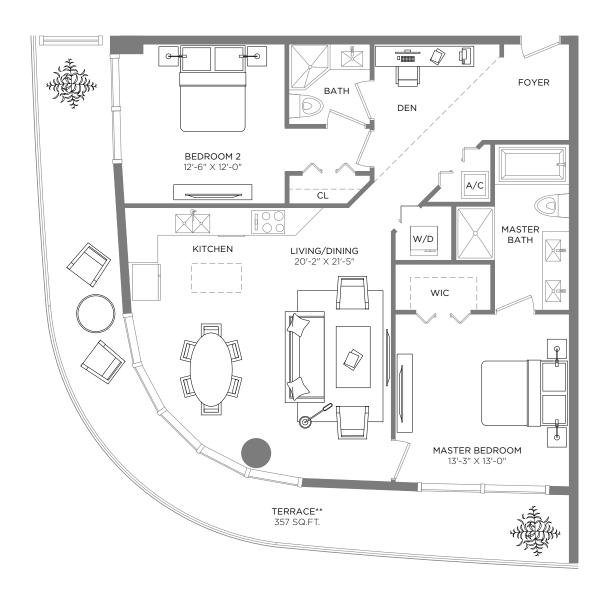

## RESIDENCE 06

2 BEDROOMS / 2 BATHS + DEN

A/C INTERIOR AREA
TERRACE AREA\*\*
TOTAL RESIDENCE

1,178 SQ.FT. 109.44 SQ.M. 357 StQ.FT. 33.17 SQ.M.

1.535 SQ.FT. 142.61 SQ.M.

Each purchaser is advised that there are various methods for calculating the square footage of a Unit, and that depending on the method of calculation, the quoted square footage of a Unit in advertising materials may vary from the square footage of a Unit as stated or described in the Prospectus and the Declaration. The dimensions of the Unit shown in these floor plans have been calculated from the exterior boundaries of the exterior demissing walls, including common elements such as structural and other interior structural components of the building and in fact vary from the dimensions that would be determined by using the description and definition of the "Unit" set forth in the Prospectus and the Declaration is less than the square footage reflected here. The configuration and use of space or the floor plan design may vary from that in the Prospectus and Declaration because the Developer has reserved the right in the Prospectus to make design, dimension, specification, and plan changes at any time, in the Developer's discretion, without notice to Unit buyers. Note that measurements of rooms set forth on this floor plan are generally taken at the greatest points of each given room (as if the room were a perfect rectangle), without regard for any cutouts. Accordingly, the area of the actual room will typically be smaller than the product obtained by multiplying the stated length times width. All dimensions are approximate and may vary with actual construction, and all floor plans and development plans are subject to change. The furnishings and décor illustrated are not included with the purchase of the Unit. See Prospectus for additional information regarding what is offered with the Unit and the calculation of Unit square footage and dimensions.

<sup>\*\*</sup> Terrace configurations vary from floor to floor and may include cut-outs. For an accurate depiction of the terrace configuration, see Exhibit "2" to the Declaration.